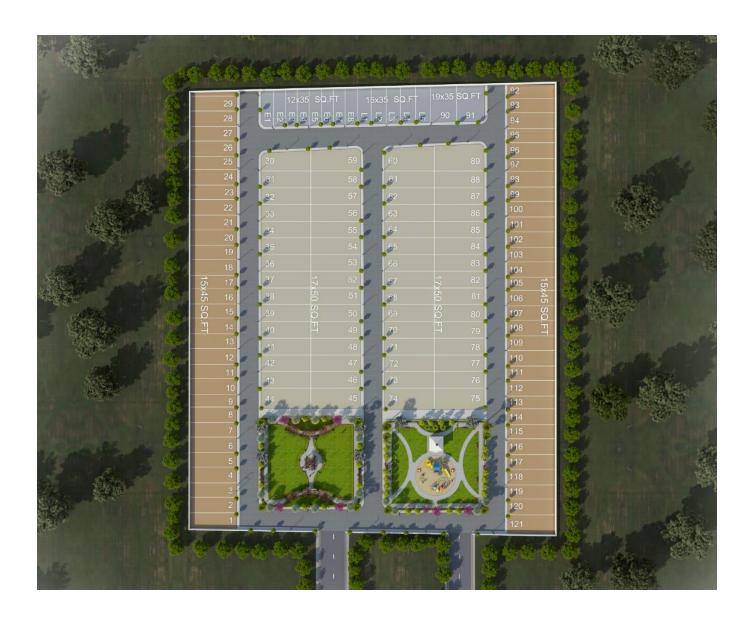

### **Tncp Layout**

**OPEN LAND** 

**Project Layout** 

तेजी से बढ़ते इंदौर शहर की सबसे शानदार लोकेशन

# **Project Location-** Indore- Ujjain 4 Lane to Palia Road, Indore.

**Plots Sizes -** 15x45 - 675 sq ft 17x50 - 850 sq ft