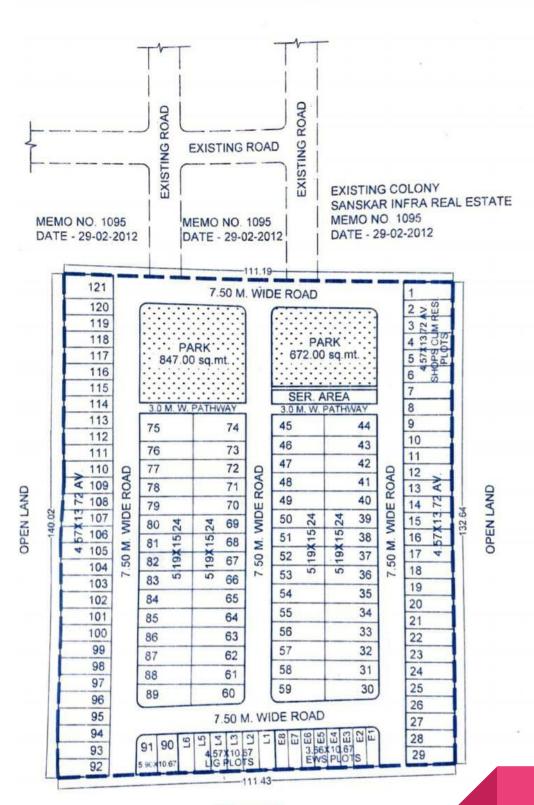

### **Tncp Layout**

**OPEN LAND** 

**Project Layout** 

तेजी से बढ़ते इंदौर शहर की सबसे शानदार लोकेशन

# **Project Location-** Indore- Ujjain 4 Lane to Palia Road, Indore.

**Plots Sizes -** 15x45 - 675 sq ft 17x50 - 850 sq ft