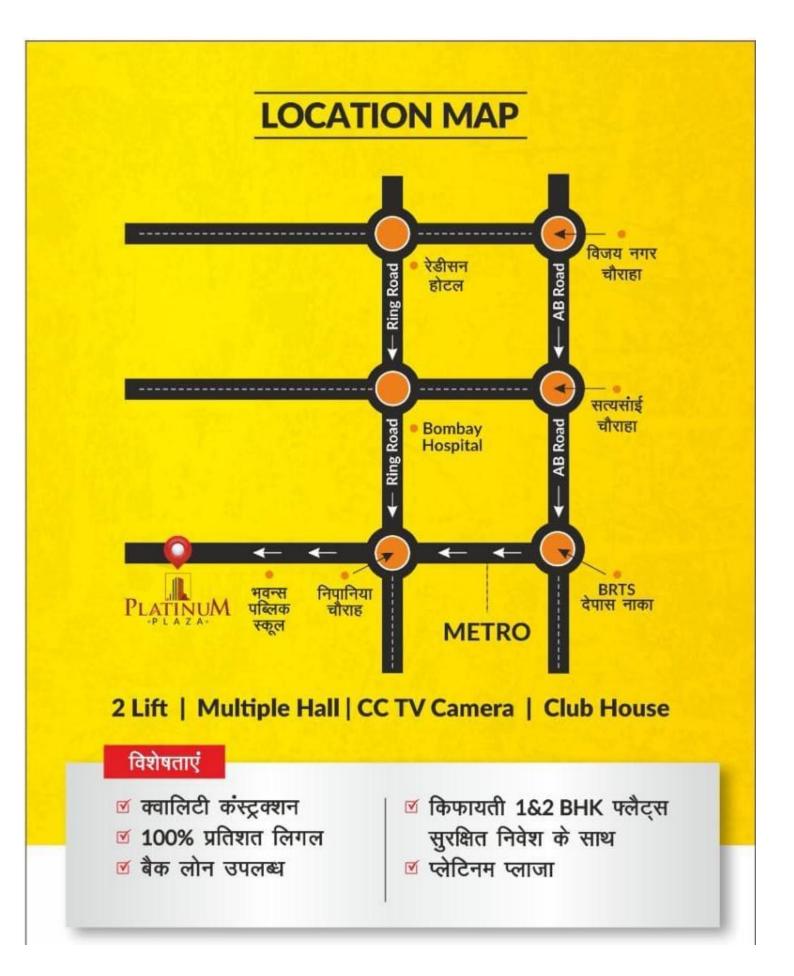

**1 BHK FLATS in PRIME LOCATION of Nipaniya, Near Vijay Nagar,** Indore.

**1 BHK PLANNING** 