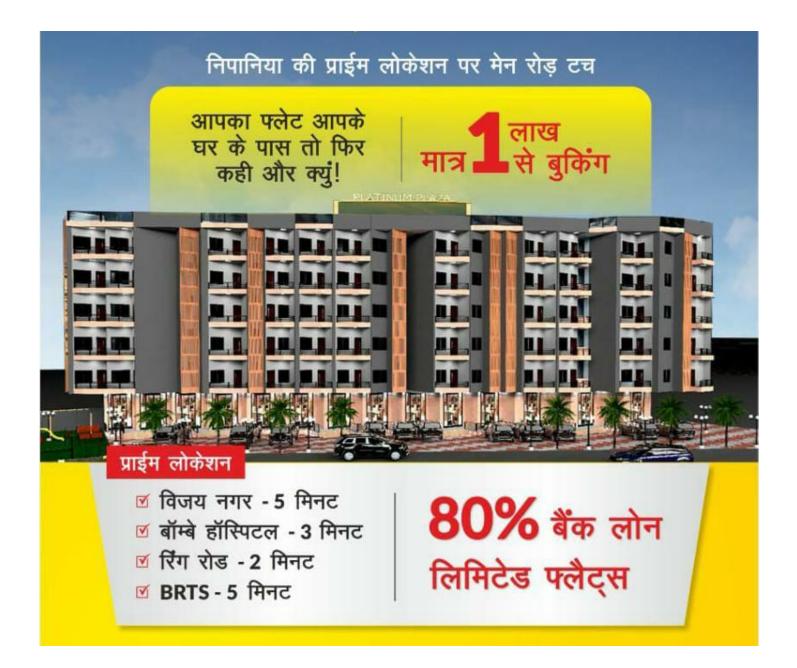

**1 BHK FLATS in PRIME LOCATION of Nipaniya, Near Vijay Nagar,** Indore.

**1 BHK PLANNING** 

Basic Rates - 3700/- per sq ft Other Charges -MPEB 1 BHK - 60000 2 BHK - 75000 Club - 50000/-Sinking Fund - 20 rs per sq ft Parking - 50000 (only for 2 bhk) Maintenance - 2 rs per sq ft for 36 months Registry & GST - as actual.